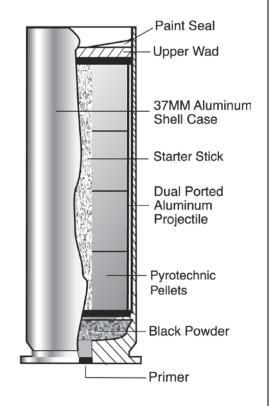

## ALL SPECIFICATIONS ARE AVERAGES AND SUBJECT TO CHANGE

The Spede-Heat™ 37mm Short Range incorporates an aluminum shell and utilizes black powder as the propellant. The Spede-Heat™ 37mm is designed to deliver one dual-ported chemical or smoke canister from a 37mm launcher 75 yards to the intended target zone.

The Spede-Heat™ 37mm Short Range is most widely used as a crowd management solution. It is used by Law Enforcement and Corrections for the rapid deployment of chemical agent from maximum stand-off distances. Fired from a 37mm launcher, the Spede-Heat™ 37mm Round contains one (1) canister ported on each end.