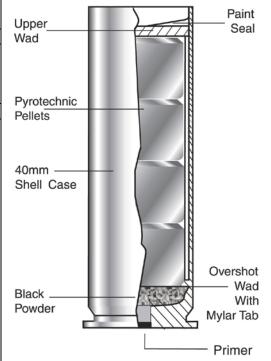

## ALL SPECIFICATIONS ARE AVERAGES AND SUBJECT TO CHANGE

The 40mm Skat Shell® incorporates an aluminum shell and utilizes black powder as the propellant. The 40mm Skat Shell® is designed to deliver multiple chemical or smoke canisters from a 40mm launcher down range to the intended target zone.

The 40mm Skat Shell® is most widely used as a crowd management tool for the rapid and broad deployment of chemical agent from a 40mm launcher by a single grenadier. The 40mm Skat Shell® contains four (4) separate sub-munitions that function individually once the round is discharged.