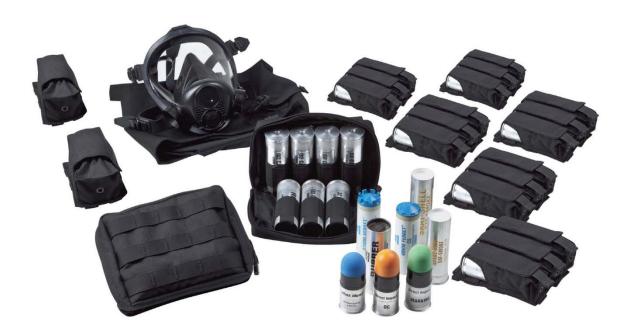

The Accessory Pouch Kit #1 is focused on less lethal impact munitions. This kit contains six triple munitions pouches, two single grenade pouches, two pouches with capacity for seven munitions and a gas mask pouch. Each of these pouches may be placed on either the face or side of the bag. Constructed of 1000-denier Cordura® nylon, these pouches offer the flexibility of placement to meet a variety of carry options.