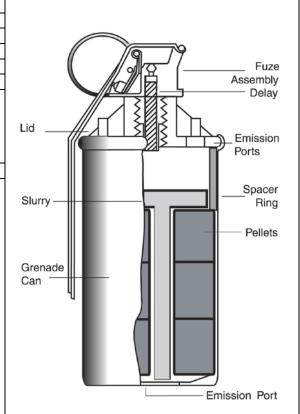

## ALL SPECIFICATIONS ARE AVERAGES AND SUBJECT TO CHANGE

The series of Colored Smoke Grenades are modeled after, and are of similar performance to that of the Saf-Smoke™ Smoke Grenade. Colored Smoke is discharged for approximately 30 - 40 seconds through four (4) gas ports located on top of the canister and one (1) located on the bottom.